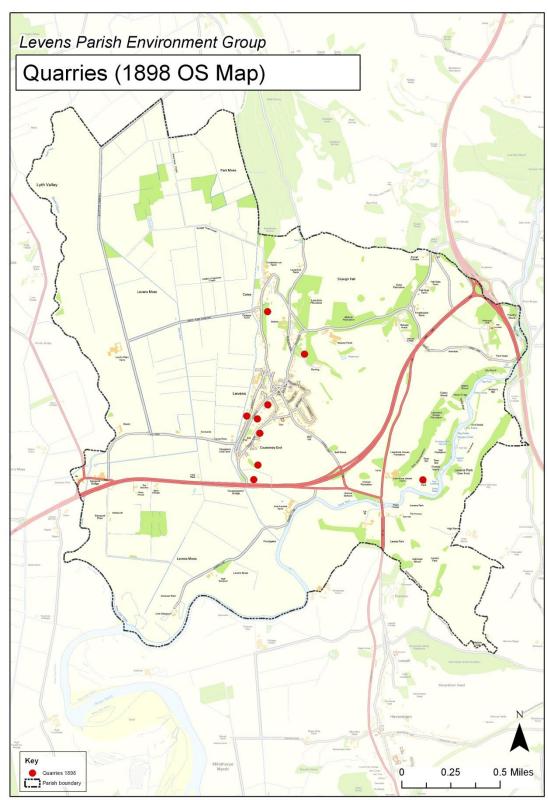

## Old quarries in Levens (as marked on Ordnance Survey Maps)

The table and maps shown below illustrate the sites of old limestone quarries as shown in the 1863, 1898, 1956 and 1969 Ordnance Survey one inch to the mile maps.

| OS Map                                                           | 1969 & 1956 | 1898               | 1863 |
|------------------------------------------------------------------|-------------|--------------------|------|
| Savinbrow (Cinderbarrow)                                         | Х           |                    |      |
| Underhill (SE end, E side) x x x                                 | Х           | Х                  | Х    |
| Hutton Lane – opposite Spout<br>House and Quaggs House (several) | X           | Х                  | Х    |
| Causeway End, above kiln [NB kiln on 1863 OS but not quarry]     | X           | Х                  |      |
| Lane End plantation                                              | Х           |                    |      |
| Sizergh Fell lane                                                | Х           |                    |      |
| Heaves Farm (opposite)                                           | Х           |                    |      |
| Duke plantation                                                  | Х           |                    |      |
| Sizergh cottages                                                 | Х           |                    |      |
| Lowgate – recycling site                                         | Х           | Х                  | Х    |
| Lowgate – opposite Nethercroft                                   |             | Х                  |      |
| Church Road – opposite cottages                                  |             | Х                  |      |
| Hyning                                                           |             | X (marked<br>'old' |      |
| Levens Park                                                      |             | Х                  |      |