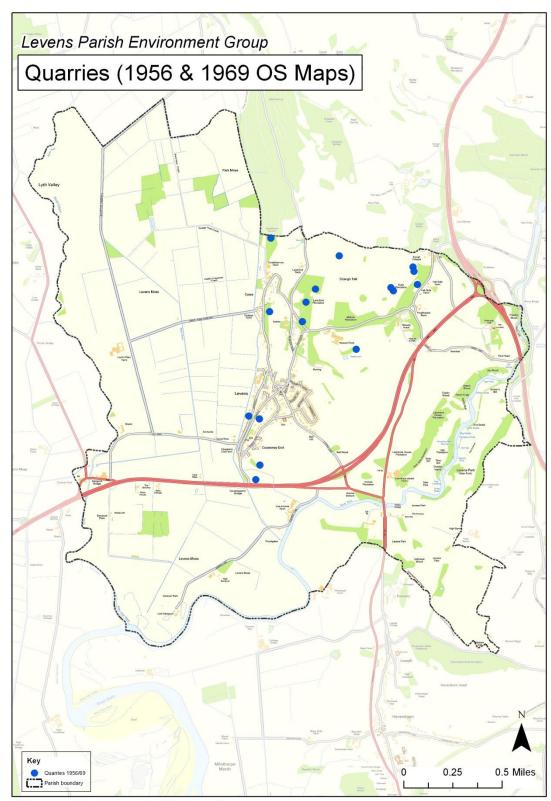

## Old quarries in Levens (as marked on Ordnance Survey Maps)

The table and maps shown below illustrate the sites of old limestone quarries as shown in the 1863, 1898, 1956 and 1969 Ordnance Survey one inch to the mile maps.

| OS Map                                                           | 1969 & 1956 | 1898               | 1863 |
|------------------------------------------------------------------|-------------|--------------------|------|
| Savinbrow (Cinderbarrow)                                         | Х           |                    |      |
| Underhill (SE end, E side) x x x                                 | Х           | Х                  | Х    |
| Hutton Lane – opposite Spout<br>House and Quaggs House (several) | X           | Х                  | Х    |
| Causeway End, above kiln [NB kiln on 1863 OS but not quarry]     | X           | Х                  |      |
| Lane End plantation                                              | Х           |                    |      |
| Sizergh Fell lane                                                | Х           |                    |      |
| Heaves Farm (opposite)                                           | Х           |                    |      |
| Duke plantation                                                  | Х           |                    |      |
| Sizergh cottages                                                 | Х           |                    |      |
| Lowgate – recycling site                                         | Х           | Х                  | Х    |
| Lowgate – opposite Nethercroft                                   |             | Х                  |      |
| Church Road – opposite cottages                                  |             | Х                  |      |
| Hyning                                                           |             | X (marked<br>'old' |      |
| Levens Park                                                      |             | Х                  |      |